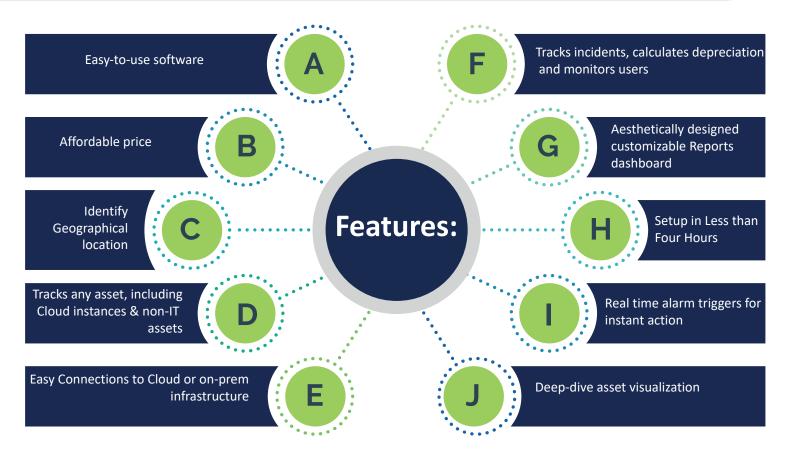

#### 1. Automated asset tracking:

Gain visibility of assets in tracking status based on IP's -Access point, switches, firewalls, servers, laptops, and desktops

### 2. Location Tracking:

Be alerted if assets move out of designated locations, enhancing security and control.

# 3. Hardware Change Notification:

Receive instant alerts for any hardware changes, ensuring prompt attention to modifications.

# 4. Unauthorized Device Detection:

Get notified of unknown device connections, enhancing security measures.

#### 5. Ticket Management :

SAMPAT comes with in-built TMS enabling users to raise tickets, admins to assign and create services history.

#### 6. Real time End-to-end visibility:

1. Get a comprehensive overview of assets with customisable dashboard view, featuring filters by type, age, current value, status, and more.

2. Integrate seamlessly with various applications, including ERPs, for easy access to relevant information.