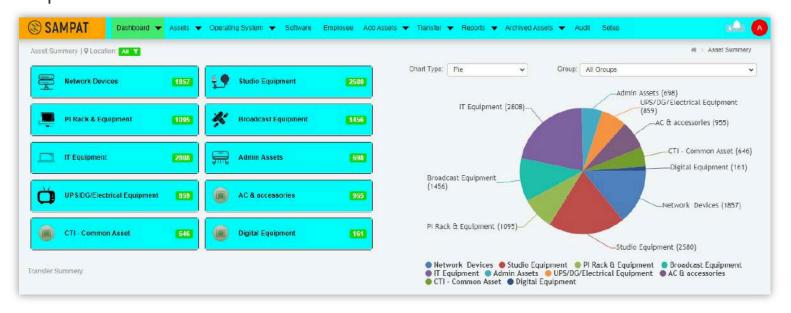

#### 6. Real time End-to-end visibility:

1. Get a comprehensive overview of assets with customisable dashboard view, featuring filters by type, age, current value, status, and more.

2. Integrate seamlessly with various applications, including ERPs, for easy access to relevant information.