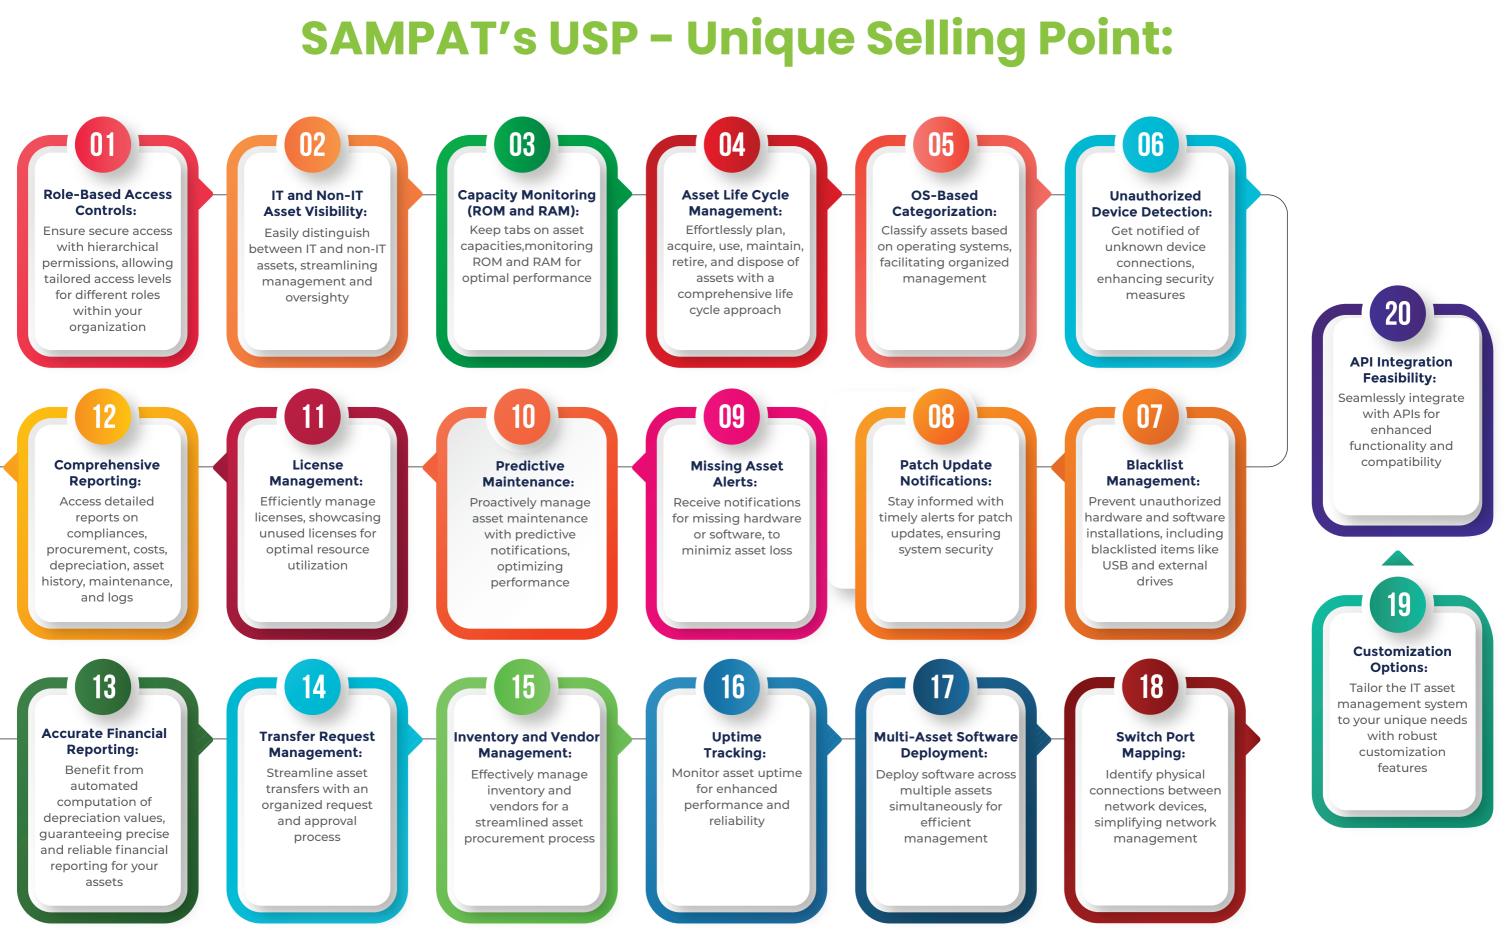

# Highlights

#### 1. Automated asset tracking:

Gain visibility of assets in tracking status based on IP's -Access point, switches, firewalls, servers, laptops, and desktops

### 2. Location Tracking:

Be alerted if assets move out of designated locations, enhancing security and control.

# 3. Hardware Change Notification:

Receive instant alerts for any hardware changes, ensuring prompt attention to modifications.

# 4. Unauthorized Device Detection:

Get notified of unknown device connections, enhancing security measures.

#### 5. Ticket Management :

SAMPAT comes with in-built TMS enabling users to raise tickets, admins to assign and create services history.

#### 6. Real time End-to-end visibility:

1. Get a comprehensive overview of assets with customisable dashboard view, featuring filters by type, age, current value, status, and more.

2. Integrate seamlessly with various applications, including ERPs, for easy access to relevant information.